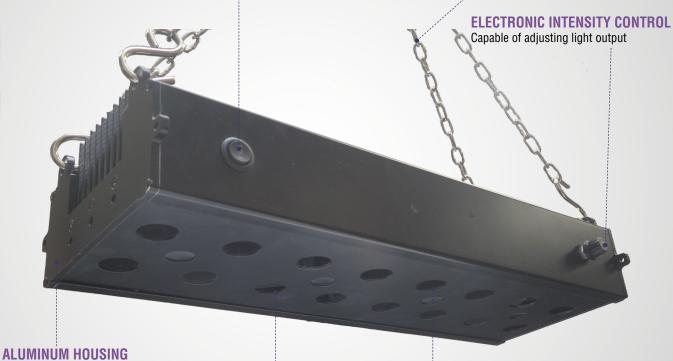

# PowerMAX<sup>™</sup> 365

## UV-A LED Panel Flood Lamp

 Nominal steady-state UV-A (365 nm) intensity of 6500 µW/cm<sup>2</sup> at 15 in (38 cm) PM-16B & PM-32B

Low visible light emission—less than 0.5 foot-candle (2.2 lux)

FLUORESCENT PENETRANT AND MAGNETIC PARTICLE INSPECTION 

INTEGRAL UV-A PASS FILTERS Reduce visible wavelengths

## PowerMAX<sup>™</sup> 365 UV-A LED Panel Flood Lamp Kit

Comes complete with PowerMAX<sup>™</sup> 365 UV-A LED Panel Flood Lamp, Power Cord, Chain and Hooks.

PowerMAX<sup>™</sup> 365 PM-32B